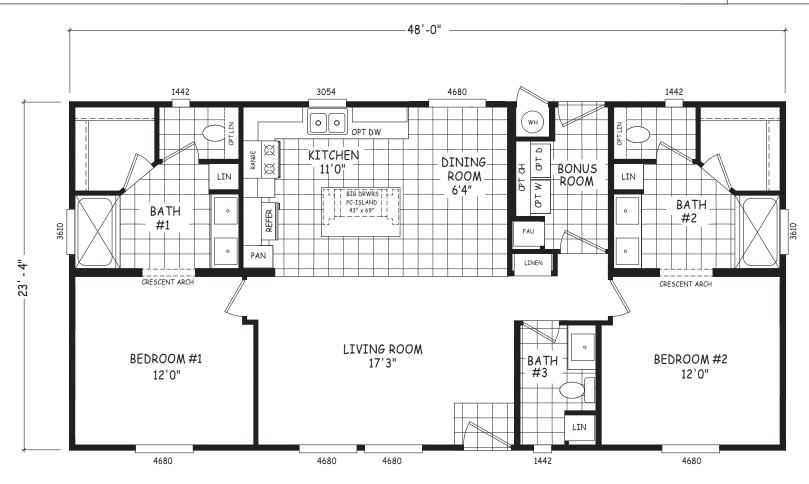

## **Balaston**

Pinnacle Series

1,120 SQ. FT. (Approximate) 2.5 Bedroom, 2 Bath

Last Updated: 9-18-23