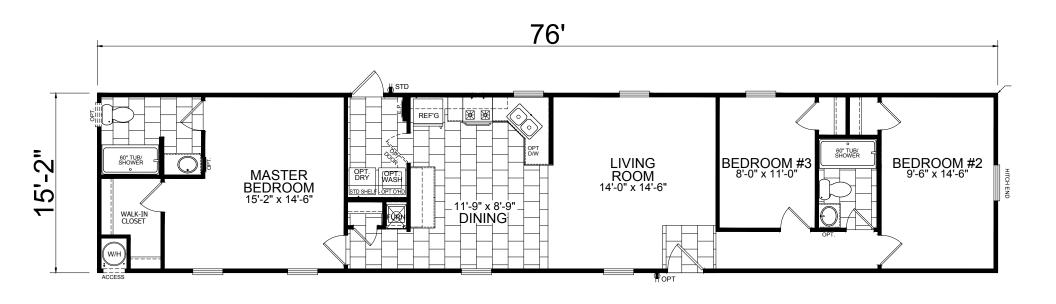

## Sunrise Series 1,152 SQ. FT. (Approximate) 3 Bedroom, 2 Bath

Last Updated: 1-14-21

INFORMATION ON THIS LITERATURE MAY VARY FROM THE ACTUAL HOME. WE RESERVE THE RIGHT TO MAKE CHANGES AT ANY TIME, WITHOUT NOTICE OR OBLIGATION.