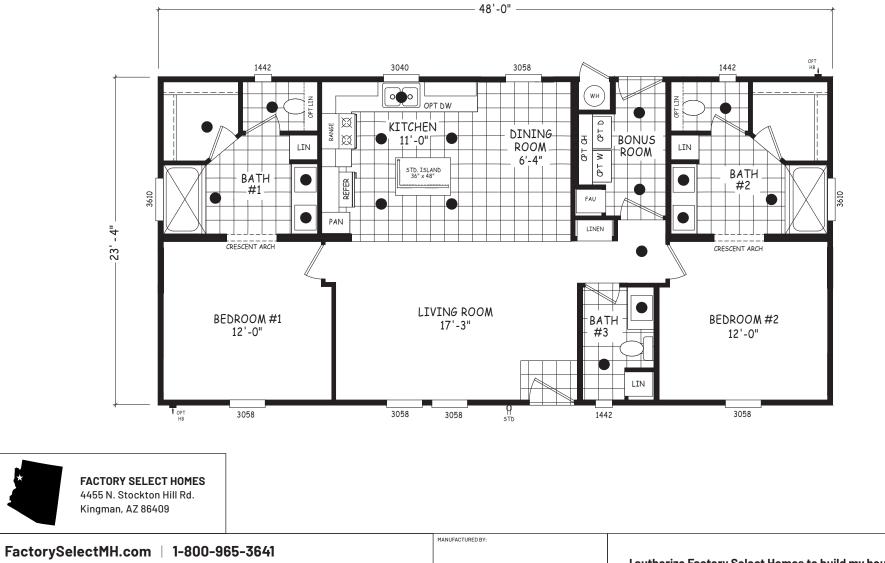

## Castellana

## **Edge Series**

1,120 SQ. FT. (Approximate) 2 Bedroom, 2.5 Bath

Last Updated: 7-24-24

**IMPORTANT:** Alta Cima Corp reserves the right to modify, cancel or substitute products or features of this event at any time without prior notice or obligation. Pictures and other promotional materials are representative and may depict or contain floor plans, square footages, elevations, options, upgrades, extra design features, decorations, floor coverings, specialty light fixtures, custom paint and wall coverings, window treatments, landscaping, sound and alarm systems, furnishings, appliances, and other designer/decorator features and amenities that are not included as part of the home and/or may not be available at all locations. Home, pricing and community information is subject to change, and homes to prior sale, at any time without notice or obligation. ©2020 Alta Cima Corp. All rights reserved.