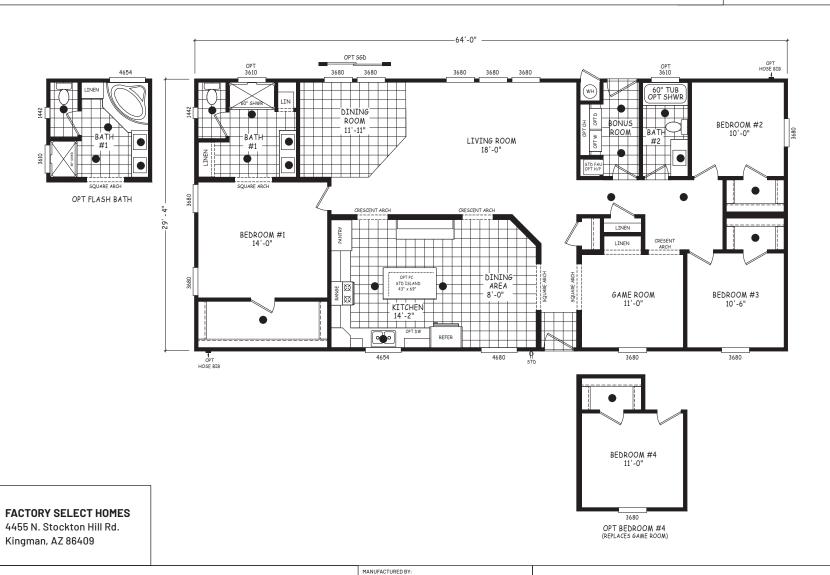

## **Corbet**

**Edge Series** 

1,877 SQ. FT. (Approximate) 3 Bedroom, 2 Bath

Last Updated: 7-24-24