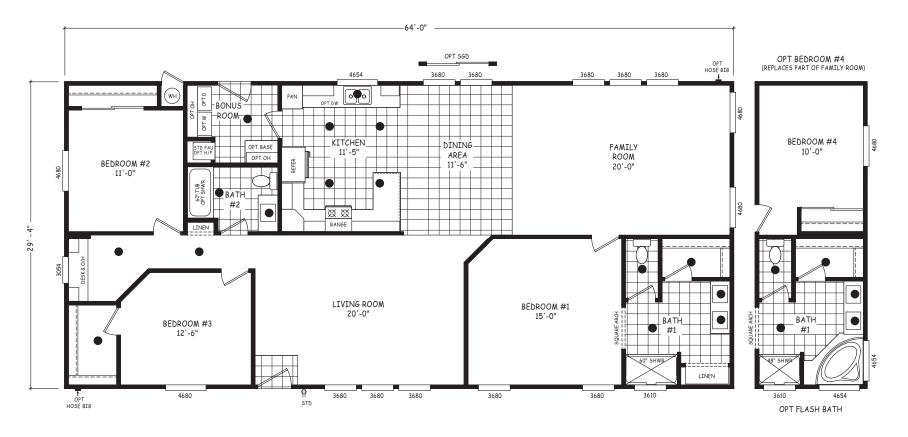

## Cortaro

## Edge Series 1,877 SQ. FT. (Approximate) 3 Bedroom, 2 Bath

Last Updated: 7-24-24

**FACTORY SELECT HOMES** 4455 N. Stockton Hill Rd. Kingman, AZ 86409