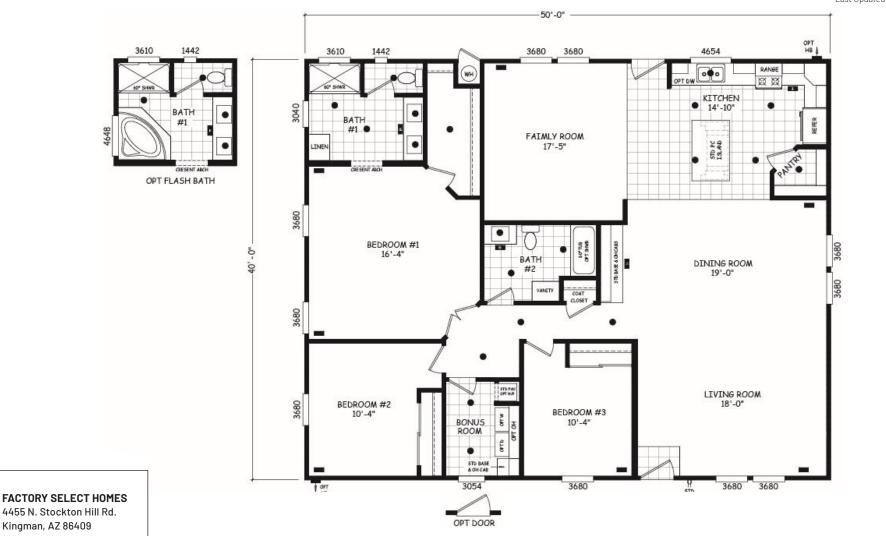

## Covina

Pinnacle Series

2000 SQ. FT. (Approximate) 3 Bedroom, 2 Bath

Last Updated: 1-17-25