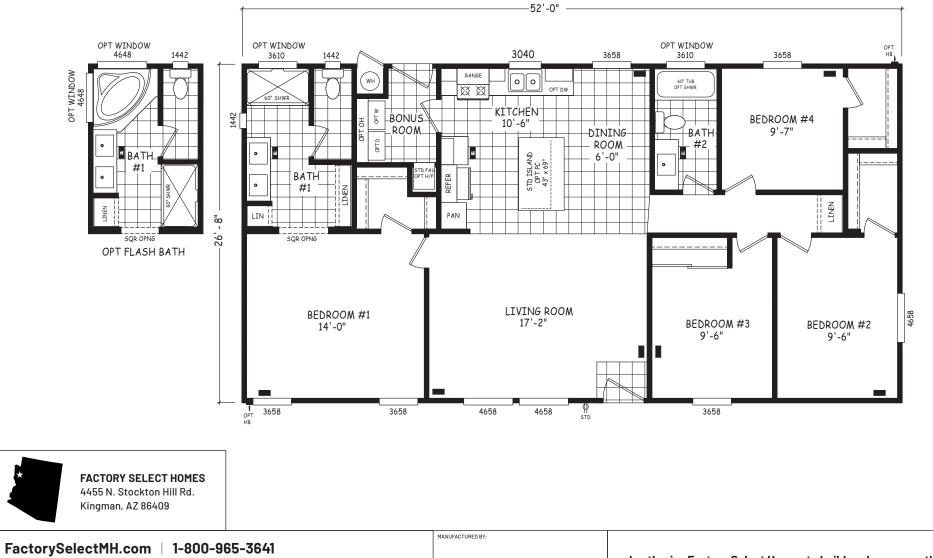

## **Dax** Edge Series **1,387 SQ. FT.** (Approximate) 4 Bedroom, 2 Bath

Last Updated: 5-21-24

**IMPORTANT:** Alta Cima Corp reserves the right to modify, cancel or substitute products or features of this event at any time without prior notice or obligation. Pictures and other promotional materials are representative and may depict or contain floor plans, square footages, elevations, options, upgrades, extra design features, decorations, floor coverings, specialty light fixtures, custom paint and wall coverings, window treatments, landscaping, sound and alarm systems, furnishings, appliances, and other designer/decorator features and amenities that are not included as part of the home and/or may not be available at all locations. Home, pricing and community information is subject to change, and homes to prior sale, at any time without notice or obligation. ©2020 Alta Cima Corp. All rights reserved.