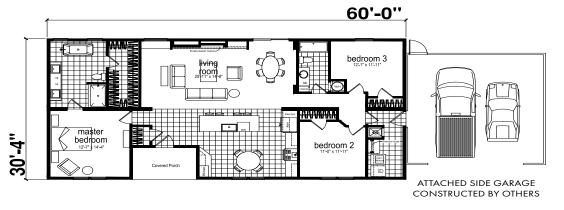

## **Eskridge**

**Genesis Series** 

1,749 SQ. FT. (Approximate) 3 Bedroom, 2 Bath

1ANUFACTURED BY:

ATTACHED FRONT GARAGE CONSTRUCTED BY OTHERS

| I authorize Factor | v Sele | ct Homes to | build my | v house, pe | er this plan |
|--------------------|--------|-------------|----------|-------------|--------------|
|--------------------|--------|-------------|----------|-------------|--------------|