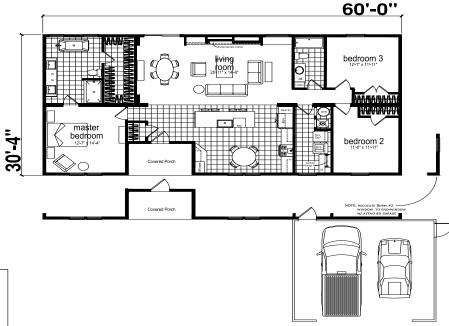

## **Eskridge**

**Genesis Series** 

1,749 SQ. FT. (Approximate) 3 Bedroom, 2 Bath

1ANUFACTURED BY:

ATTACHED FRONT GARAGE CONSTRUCTED BY OTHERS

| I authorize Factor | v Sele | ct Homes to | build my | v house, pe | er this plan |
|--------------------|--------|-------------|----------|-------------|--------------|
|--------------------|--------|-------------|----------|-------------|--------------|