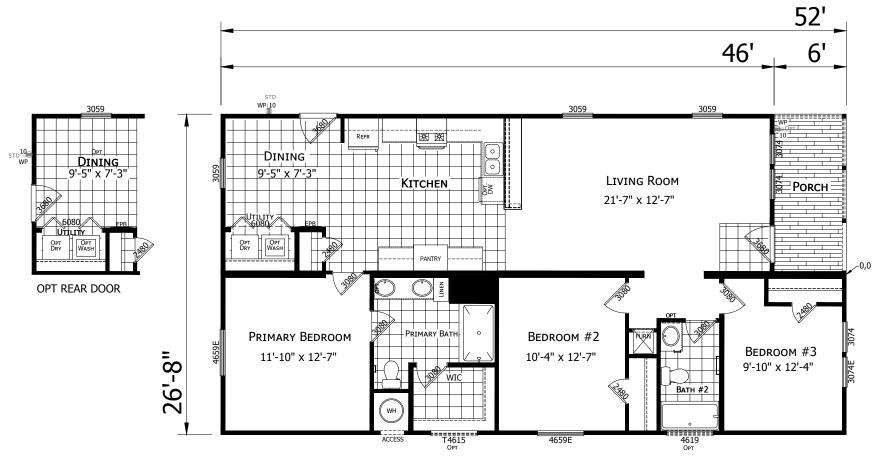

## **Garland**

**Champion Select Series** 

1,387 SQ. FT. (Approximate) 3 Bedroom, 2 Bath

Last Updated: 3-17-25