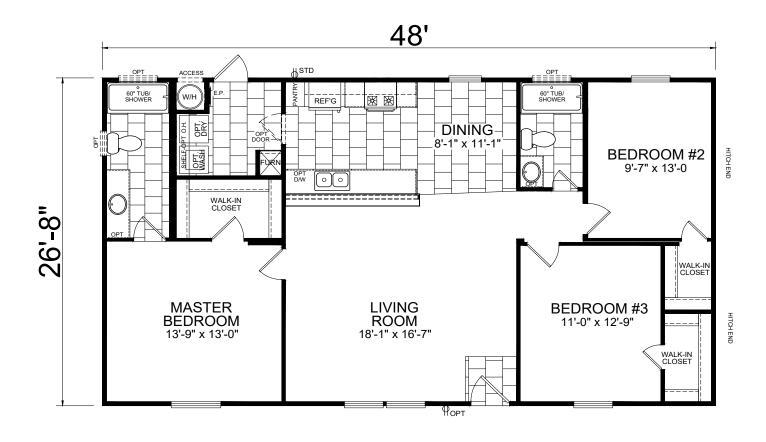

## **Grandiflora**

Sunrise Series

1,280 SQ. FT. (Approximate) 3 Bedroom, 2 Bath

Last Updated: 11-9-20