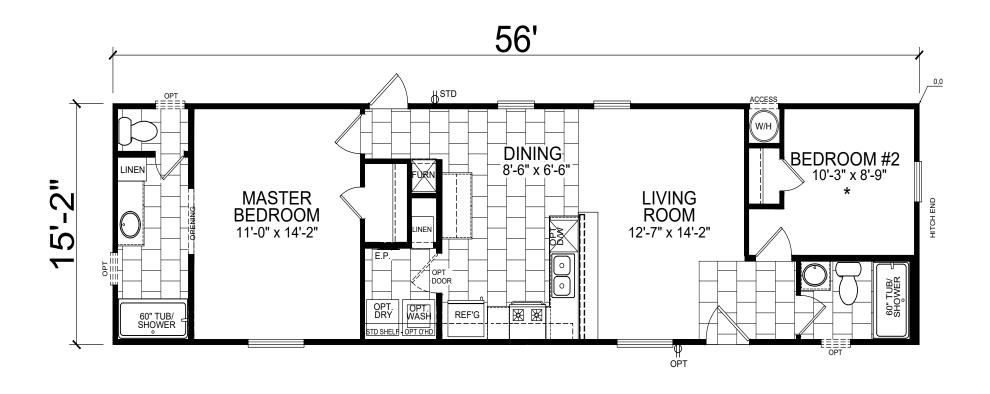

## **Greenacres**

Sunrise Series

849 SQ. FT. (Approximate) 2 Bedroom, 2 Bath

Last Updated: 11-5-20