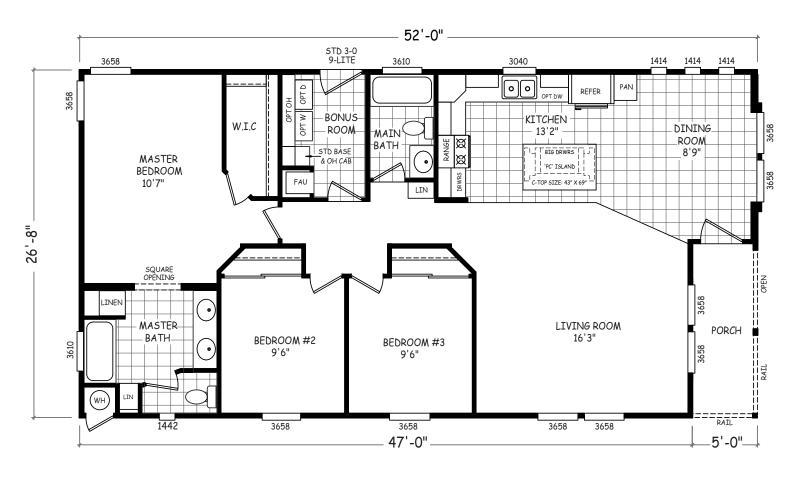

## **Grenfell**

Sedona Ridge Classic Series

1,386 SQ. FT. (Approximate) 3 Bedroom, 2 Bath

Last Updated: 2-2-23