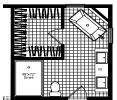

## Helynn

Genesis Series 1,820 SQ. FT. (Approximate) 3 Bedroom, 2 Bath

OPTIONAL MASTER BATH

ATTACHED FRONT GARAGE CONSTRUCTED BY OTHERS

**FACTORY SELECT HOMES** 4455 N. Stockton Hill Rd. Kingman, AZ 86409