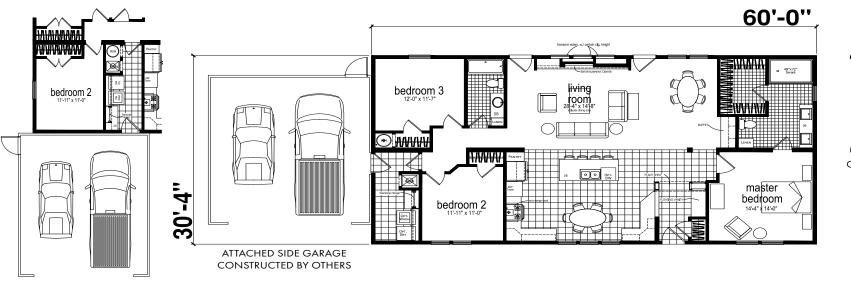

## Helynn

Genesis Series 1,820 SQ. FT. (Approximate) 3 Bedroom, 2 Bath

OPTIONAL MASTER BATH

ATTACHED FRONT GARAGE CONSTRUCTED BY OTHERS

**FACTORY SELECT HOMES** 4455 N. Stockton Hill Rd. Kingman, AZ 86409