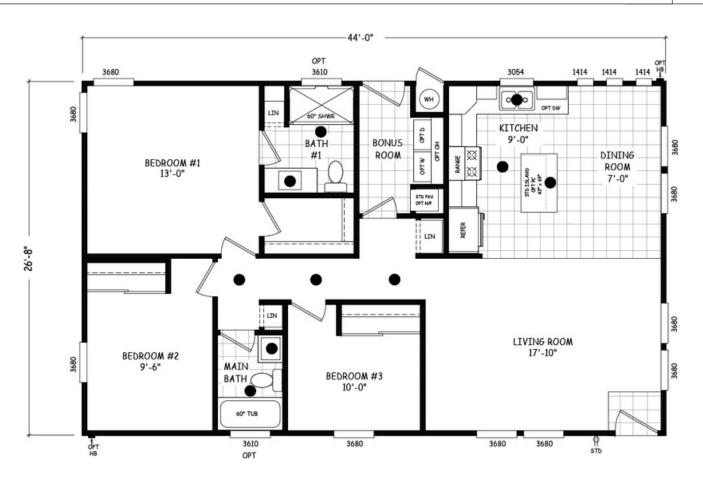

## **Hudgins**

**Edge Series** 

1,174 SQ. FT. (Approximate) 3 Bedroom, 2 Bath

Last Updated: 7-24-24