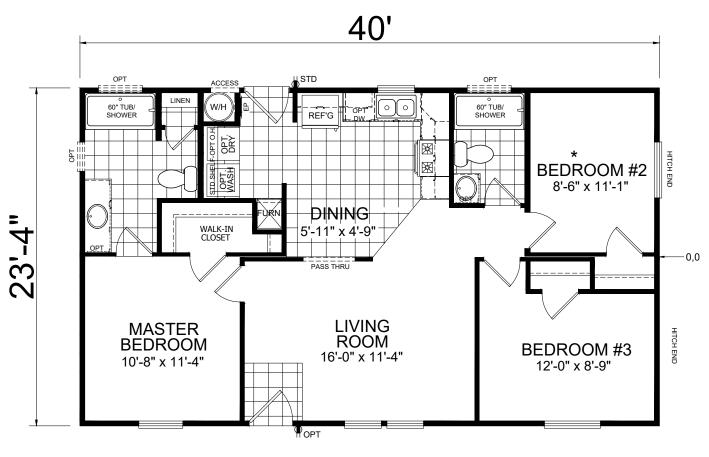

## Lupin

**Sunrise Series** 

933 SQ. FT. (Approximate) 3 Bedroom, 2 Bath

Last Updated: 11-9-20