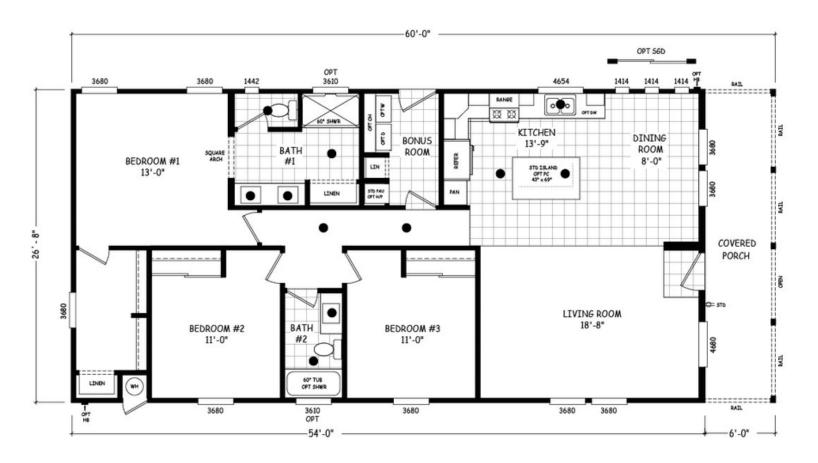

## Macnab

**Edge Series** 

1,600 SQ. FT. (Approximate) 3 Bedroom, 2 Bath

Last Updated: 7-24-24