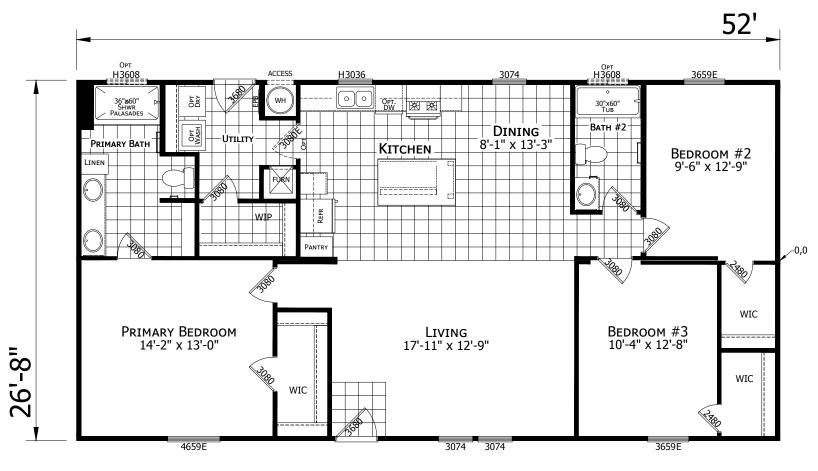

## McColl

**Champion Select Series** 

1,387 SQ. FT. (Approximate) 3 Bedroom, 2 Bath

Last Updated: 3-17-25