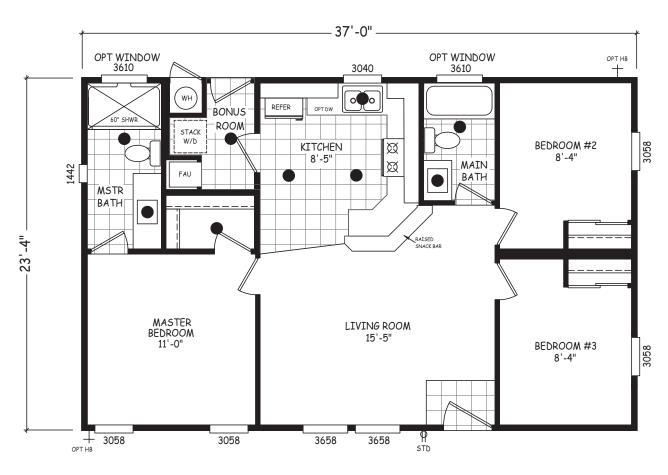

## **Morley**

**Edge Series** 

863 SQ. FT. (Approximate) 3 Bedroom, 2 Bath

Last Updated: 7-24-24