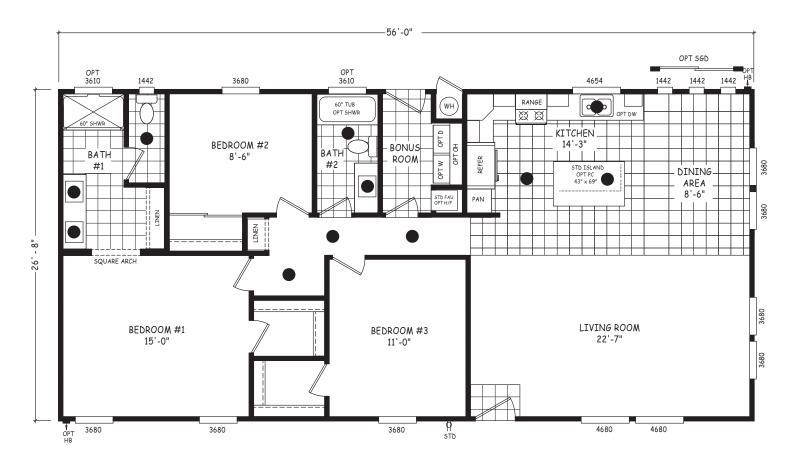

## **Mylow**

**Edge Series** 

1,494 SQ. FT. (Approximate) 3 Bedroom, 2 Bath

Last Updated: 7-24-24