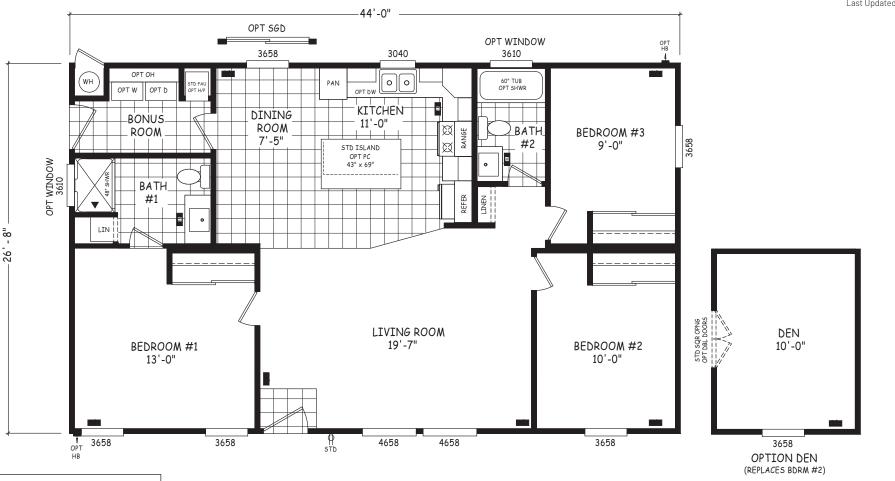

## **Ryland**

**Edge Series** 

1,174 SQ. FT. (Approximate) 3 Bedroom, 2 Bath

Last Updated: 5-21-24