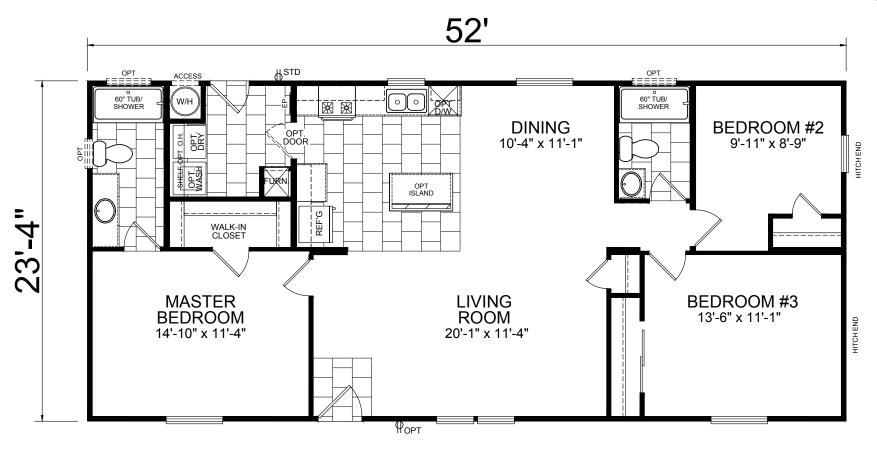

## Sanibel

**American Freedom Series** 

1,213 SQ. FT. (Approximate) 3 Bedrooms, 2 Baths

Last Updated: 11-9-23