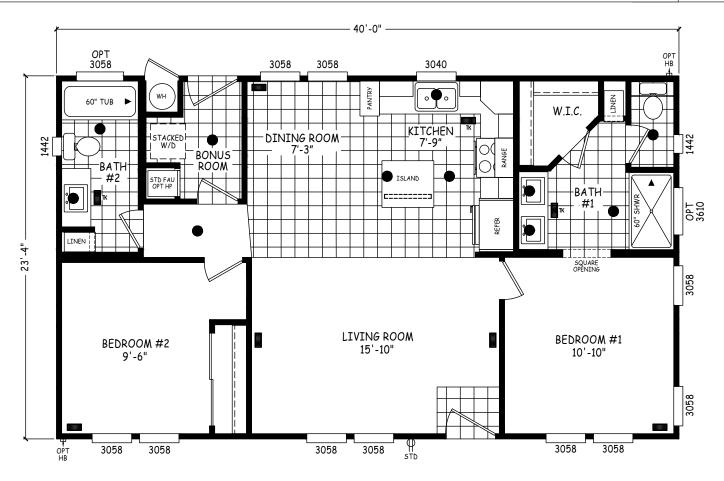

## Sonesta

**Edge Series** 

930 SQ. FT. (Approximate) 2 Bedroom, 2 Bath

Last Updated: 5-6-24