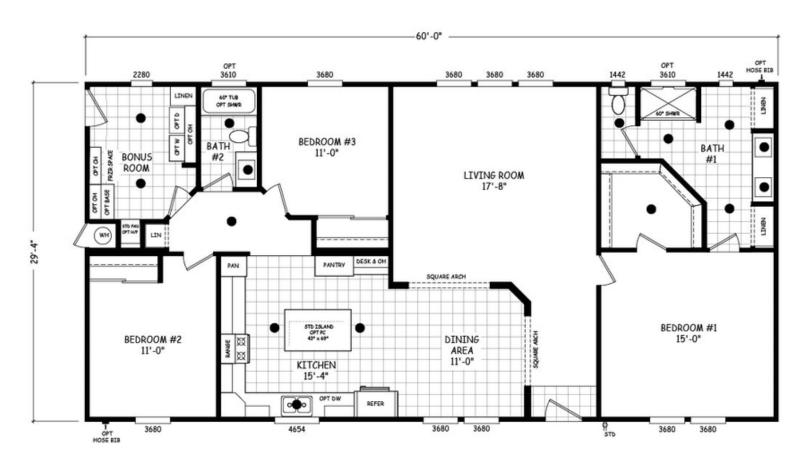

## **Starr Pass**

**Edge Series** 

1,760 SQ. FT. (Approximate) 3 Bedroom, 2 Bath

Last Updated: 7-24-24